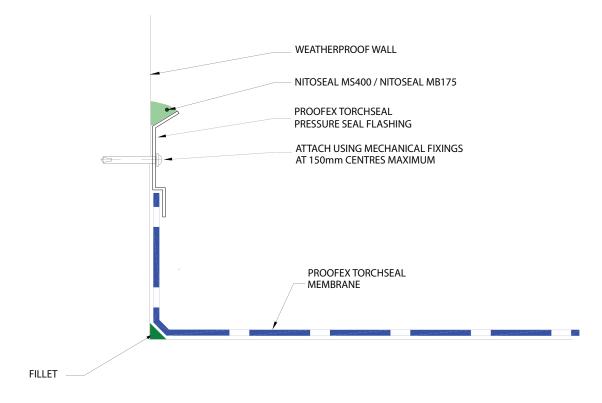

#### Uses

Proofex Torchseal Pressure Seal Flashing is used to seal and flash the edge of Torchseal torch applied bituminous membrane range of products and Proofex 3100 and Proofex 6100 self-adhesive sheet membranes.

The flashing strip is mechanically fixed, (with 150mm spacing between fixings), with the top edge sealed with a compatible sealant such as such as Nitoseal MB175 or Nitoseal MS400.

# **Advantages**

- Mechanically fixed through the membrane preventing the membrane from slumping
- Grooved in the centre of the strip for locating the drill