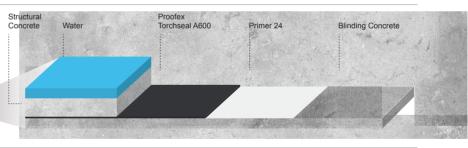

**Proofex Torchseal** comes in different thickness for the first waterproofing layer, with the option of a 4.5mm thick mineral finished top layer membrane for exposed finishes.

The **Proofex Torchseal** range covers also specialty requirements such as root resistance for planter boxes, membranes for flammable substrates and saturated substrates as well as bridge works.

### **Fosroc Proofex Torchseal**