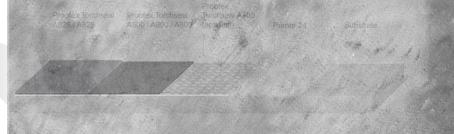

#### **TYPE OF MEMBRANES**

| Base and Mineral Finish | Heat Resistant and Vapour Ventilation                                                                                                         | Anti Roots                                                                         | Bridge Decks                                                                                                                                      |
|-------------------------|-----------------------------------------------------------------------------------------------------------------------------------------------|------------------------------------------------------------------------------------|---------------------------------------------------------------------------------------------------------------------------------------------------|
| Torchseal A500          | Torchseal A300                                                                                                                                | Torchseal A700                                                                     | Torchseal A900                                                                                                                                    |
| Cold bending to -5°C    | <ul> <li>Base sheet for use over heat sensitive<br/>substrates in multi-layer torch-on applications</li> <li>Cold bending to -10°C</li> </ul> | Plant root repellent membrane containing root inhibitors     Cold bending to -10°C | <ul> <li>Bridge deck waterproofing<br/>membrane designed<br/>to receive hot rolled<br/>asphalt finishes</li> <li>Cold bending to -15°C</li> </ul> |
| Torchseal A600 & A625   | Torchseal A350                                                                                                                                |                                                                                    |                                                                                                                                                   |
| Cold bending to -10°C   | Self-adhesive base sheets for use over heat<br>sensitive substrates in multi-layer torch-on<br>applications                                   |                                                                                    |                                                                                                                                                   |
|                         | Cold bending to -15°C                                                                                                                         |                                                                                    |                                                                                                                                                   |
| Torchseal A800 & A825   | Torchseal A400                                                                                                                                |                                                                                    |                                                                                                                                                   |
| Cold bending to -15°C   | Perforated reinforced base sheets to relieve<br>water vapour pressure from under multi-layer<br>torch-on membrane applications                |                                                                                    |                                                                                                                                                   |
|                         | Cold bending: N/A – the membrane is applied<br>horizontally allowing vapour to move                                                           |                                                                                    |                                                                                                                                                   |