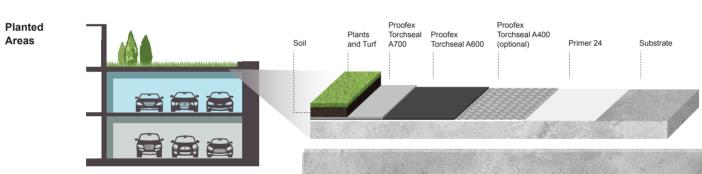

**Proofex Torchseal** comes in different thickness for the first waterproofing layer, with the option of a 4.5mm thick mineral finished top layer membrane for exposed finishes.

The **Proofex Torchseal** range covers also specialty requirements such as root resistance for planter boxes, membranes for flammable substrates and saturated substrates as well as bridge works.

#### **TYPE OF MEMBRANES**

| Base and Mineral Finish | Heat Resistant and Vapour Ventilation                                                                                                         | Anti Roots                                                                         | Bridge Decks                                                                                                                                      |
|-------------------------|-----------------------------------------------------------------------------------------------------------------------------------------------|------------------------------------------------------------------------------------|---------------------------------------------------------------------------------------------------------------------------------------------------|
| Torchseal A500          | Torchseal A300                                                                                                                                | Torchseal A700                                                                     | Torchseal A900                                                                                                                                    |
| Cold bending to -5°C    | <ul> <li>Base sheet for use over heat sensitive<br/>substrates in multi-layer torch-on applications</li> <li>Cold bending to -10°C</li> </ul> | Plant root repellent membrane containing root inhibitors     Cold bending to -10°C | <ul> <li>Bridge deck waterproofing<br/>membrane designed<br/>to receive hot rolled<br/>asphalt finishes</li> <li>Cold bending to -15°C</li> </ul> |
| Torchseal A600 & A625   | Torchseal A350                                                                                                                                |                                                                                    |                                                                                                                                                   |
| Cold bending to -10°C   | Self-adhesive base sheets for use over heat<br>sensitive substrates in multi-layer torch-on<br>applications                                   |                                                                                    |                                                                                                                                                   |
|                         | Cold bending to -15°C                                                                                                                         |                                                                                    |                                                                                                                                                   |
| Torchseal A800 & A825   | Torchseal A400                                                                                                                                |                                                                                    |                                                                                                                                                   |
| Cold bending to -15°C   | Perforated reinforced base sheets to relieve<br>water vapour pressure from under multi-layer<br>torch-on membrane applications                |                                                                                    |                                                                                                                                                   |
|                         | Cold bending: N/A – the membrane is applied<br>horizontally allowing vapour to move                                                           |                                                                                    |                                                                                                                                                   |